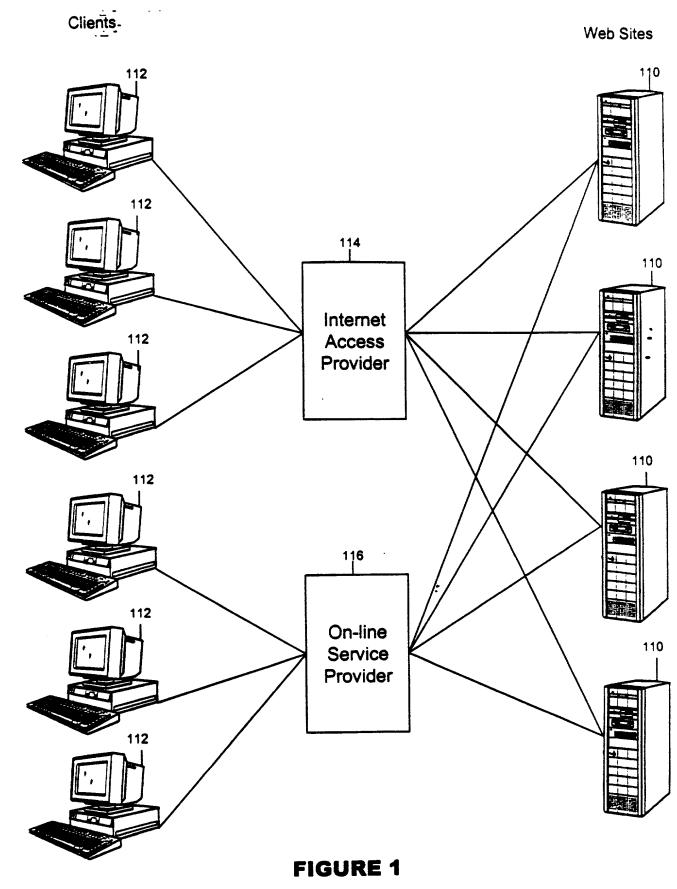

**،** 

٠.



SCANNED, #\_

•.

.



FIGURE 3

LIGEGWEVE DEESUL



**FIGURE 4** 

3314043

٢.



**FIGURE 5** 

3314058

્ર

•

•

ı,

•



٠

٩

•

۰

FIGURE 6

:

cannot write to this window while they are in the Caucus Room; they must first return to the Assembly Room. The messages from the participants in the mediation with this party to each other appear here. The Mediators Send to Caucus Room Here any messages being sent by any participant or mediator to all participants appear. Participants Return to Assembly Room Whisper with a Participant Caucus Room for: [Party name here] Each communication is labeled with the name of the participant sending it; examples follow: **Review Latest Offers** Window into Assembly Room Message to Causus Room Screen entered here. ngassys nsest **Review